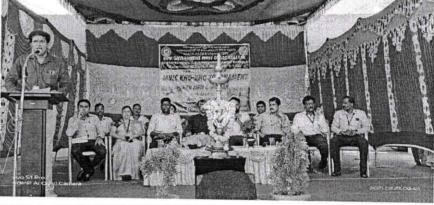

## Father Muller College of Speech and Hearing Mangalore

Conducting

MANGALORE UNIVERSITY INTERCOLLEGIATE MEN AND **WOMEN "YOGASANA COMPETITION" (SOUTH ZONE) 2020 - 21** 

# Inaugural Ceremony

Date: 11-02-2021

Time: 9:30 am **Venue:** Father Muller Indoor Stadium

**Chief Guests:** 

Dr. K. Krishna Sharma, HOD

Dept of yogic Science, Mangalore University

President:

Rev. Fr. Richard Aloysius Coelho Director, FMCI

> Rev. Fr. Ajith Menezes Administrator, FMMC

Rev. Fr. Rudolph Ravi D'Sa Administrator, FMMCH

> Prof. Akhilesh P. M. Principal, FMCOSH

Mr. Chandrashekhara S. N. Physical Education Director, FMMC