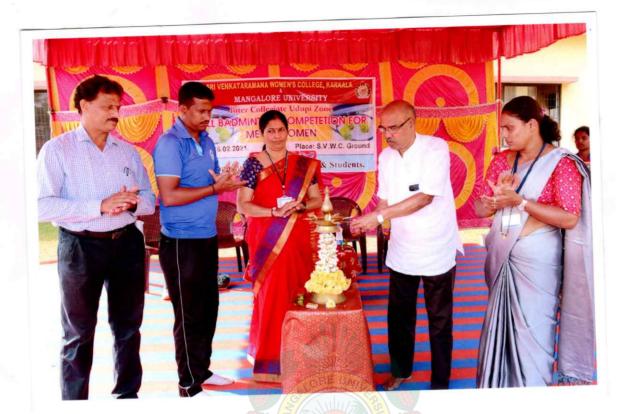

ana ieso, Karkala

# SRI VENKATARAMANA WOMEN'S COLLEGE KARKALA-574104 UDUPI DIST

:08258-230777

E-MAIL: svwckarkala@gmail.com

DATE:- 16-02-2021

# MANGALORE UNIVERSITY INTERCOLLEGIATE (UDUPI ZONE) MEN AND WOMEN BALL BADMINTON RESULTS

| 1 | Men<br>section | I Place   | S.B.College, Karkala             |
|---|----------------|-----------|----------------------------------|
|   |                | II Place  | M.P.M F.G.College, Karkala       |
|   |                | III Place | Sri Dhavala College, Moodabidre  |
|   |                | IV Place  | B.B Hegde F.G.College, Kundapura |
| 2 | Women          | I Place   | M.P.M F.G.College, Karkala       |
|   | section        | II Place  | S.V.W.College, Karkala           |
|   |                | III Place | Sri Dhavala College, Moodabidre  |





Inauguration



Action Photo

Principal
Sri Venkataramana
'a'omen's College, Karkala



Men - Winner



Women - Winners

Principal
Sri Venkataramana
Women's College, Karkala

# 19/03/2021

# MANGALORE UNIVERSITY INTER-COLLEGIATE TOURNAMENTS PROFORMA FOR CONVENER'S REPORT

1. Organizing College: SCHOOL OF SOCIAL WORK ROSHNI NILAYA MANGALORE

2. Tournament: INTER-COLLEGIATE TOURNAMENT YOGASANA

3. Section: MEN/WOMEN

4. Date of commencement of the Tournament: 16 FEBUARY 2021

Dispatching the draws:

Completion of the Tournament

| SL<br>NO | COLLEGE                              | NO. OF<br>PLAYERS | NAME OF THE TEAM MANAGER | STATUS OF THE MANAGER |
|----------|--------------------------------------|-------------------|--------------------------|-----------------------|
| 1        | G.F.G.