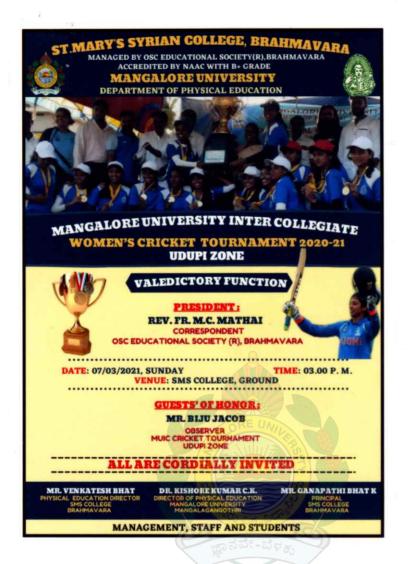

------|------------------------------------------------------------|
|                    | . ಜ್ಞಾ ಮೇ - ಬೆಳಕು |                                                            |

- 9. General information on the tournament may be attached:
- 10. Tournament Photos and Invitations:
- 11. Bills pertaining to the tournament may be enclosed along with the statement of accounts (please note that the statement of accounts along with relevant vouchers must be sent at the earliest, to clear them within 10 days of the completion of the tournament)

Certified that the entries given above are correct.

Shukatesh. Bhot Signature of the Egoveneral

Physical Edn Director

SMS College, Brahmavar - 576 213 Name: VENKATESH, BHAT

Designation: Physical Education Director

Date: 15 - 03 - 2021

Place: Brahmavard.









### MANGALORE UNIVERSITY INTER-COLLEGIATE TOURNAMENTS PROFORMA FOR CONVENER'S REPORT: 2020-21

1. Organizing College

: MU Campus

2. Tournament

:Mangalore Zone softball

3. Section

: Men & Women

4. Date of commencement of the

Tournament:

Dispatching the draws

:10.03.2021

Completion of the Tournament

Participating

College/Institutions:

(Enclose additional sheet, if need be)

(Enclose a Fixture Copy marking the Teams actually participated)

#### Men section

| Sl.No. | College                       | No. Of players | Name of<br>the Team<br>Manager | Status of the Manager |
|--------|-------------------------------|----------------|--------------------------------|-----------------------|
| 1.     | MU campus                     | 14             | Sandeepa