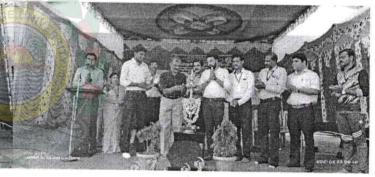

## **Mangalore University**

Physical Education

8

WOMEN "YOGASANA COMPETITION" (SOUTH ZONE) 2020 - 21

Prize DistributionCeremony

Date: 11-02-2021 ಹಾನವೇ-ಬೆಳಕು Time: 2:00 pm

**Venue:** Father Muller Indoor Stadium

Chief Guest: Dr. B. Sanjeev Rai

Chief of Research, FMMC

President: Rev. Fr. Ajith Menezes

Administrator, FMMC

Welcomed by

Rev. Fr. Richard Aloysius Coehlo
Director, FMCI

Prof. Akhilesh P M
Principal, FMCOSH

Mr. Chandrashekhara S N
Physical Education Director, FMMC