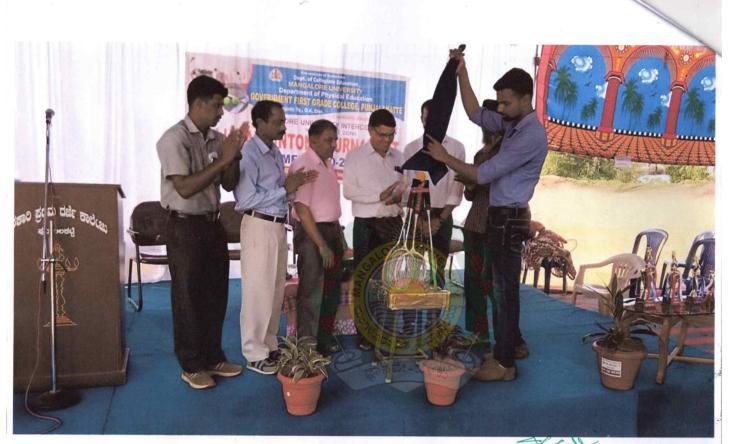

## PROFORMA FOR OBSERVER'S REPORT ON MANGALORE UNIVERSITY INTER-COLLEGIATE COMPETITIONS

**Note:** This proforma filled in and duly signed should be handed over /dispatched to the Director of Physical Education, Mangalore University within O2days of the conclusion of the Tournament /competition.

| i) Name of the Observer                     | Rakhee Poovanna.                                                       |
|---------------------------------------------|------------------------------------------------------------------------|
| with postal Address                         | G.F. & College Virajpet                                                |
| ii) Name of the Tournament/competition      | Manglor University Inter Collegiali<br>Traditional Sports Kortager Zon |
| iii) Category Men/Women                     | Both Traditional Sports Kodager 20                                     |
| iv) Name of the Host College                | First Grade College Maismad                                            |
| v) Date of the Competition                  | rom 15 Feb 2021                                                        |
| vi) Total No. of participating teams        | (Men) (Women)                                                          |
| B. Administrative Details                   |                                                                        |
| a) Boarding and Lodging :                   | Excellent/ Good /Satisfactory/Poor                                     |
| b) Local Transport                          | Excellent/ Good /Satisfactory/Poor —                                   |
| c) Arrangements at the Opening & Closin     | g Ceremonies : Excellent/ Good /Satisfactory/Poor —                    |
| d) Establishment of reception Booths at t   | he venue : Excellent/ Good /Satisfactory/Poor                          |
| C. Brief details of deficiencies as         | s observed under the Head B.                                           |
| (Attach an extra sheet if required)         |                                                                        |
| D. Technical Details                        |                                                                        |
| i) Number of grounds/courts/pitches ava     | ilable : <del>©</del> )                                                |
| ii) Dimensions of the grounds/Courts/pit    | ches :                                                                 |
| iii) Conditions of the Surface of grounds/o | courts/pitches : Excellent/ Good /Satisfactory/Poor                    |
| iv) Number of supervising officials         | :03                                                                    |
| v) General Standard of Officiating or Um    | piring and judgment: Excellent/Good/Satisfactory/Poor                  |
| vi) Observations regarding violation of Pu  | les if any:                                                            |

## E. Details of deficiencies observed under the head D: F. Critical Observations a) Behaviour of the host Officials towards Participating teams : Excellent/ Good /Satisfactory/Poor b) Conduct of the participating Teams : Excellent/ Good /Satisfactory/Poor including their officials : Excellent/ Good /Satisfactory/Poor c) Behaviour of the Spectators d) Details of unruly incident, if any G. Details of Deficiencies observed under the head F: H. New Records Created, if any, with full details: i) Name of the teams winning First to Fourth (up to Eighth positions If tournament is organised on PR and CR round basis) positions: Winners: Runners-up: 3rd Position: 4th Position: 5th Position: 6th Position: 7th Position: 8th Position:

J. Details of Protest(s), if any, and action taken thereon:

K. List of participated Colleges in the MUIC competition.

(Enclose the list) ] G F G College Nirayfiel,

1. Special Remarks: 2) First Grade College Murna

Name and Signature of the Observer.

ee Poovanna M. Asst. Prector of Physical Education G.F.G. College, Virajpet Kodagu.