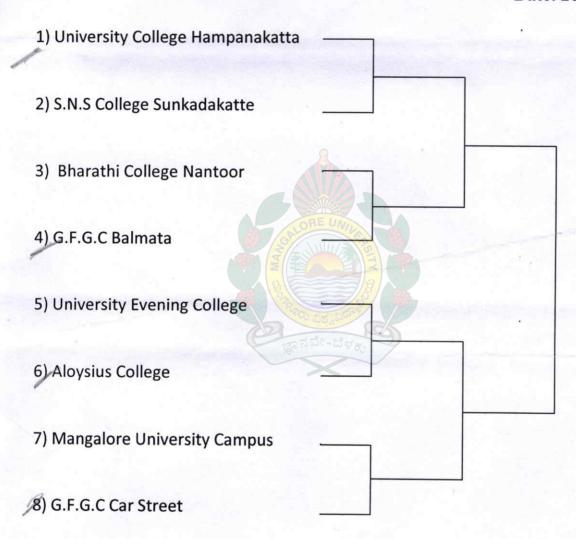

|
| K. List of participated Colleges in                                 | the MUIC competition.                                    |
| (Enclose the list)                                                  |                                                          |
| I. Special Remarks:  J Corrections found in the and Deplaced with P | St. Aloysius College eligibility proformationer dutales. |
| 2) Mangalore University Co<br>team manager brought                  | Impus Improper Name and Signature of the plaserver       |
| Information in the eligib<br>proforma.                              | Roopathi M PED Berant Women's College                    |

### Mangalore University Inter Collegiate Mangalore South Zone Throw ball Tournament for women 2020-21 Fixtures

Date: 20.02.2021



### Note:

- \* Tournament will be conducted as per University guide line
- ★ Team has to report before 9:00am
- \* Team manager is compulsory, participant should bring college ID and eligibility Performa

MUIC Convener



Principal | 02 2

UNIVERSITY EVENING COLLEGE

MANGALORE - 575 001

### MANGALORE UNIVERSITY INTER-COLLEGIATE TOURNAMENTS PROFORMA FOR CONVENER'S REPORT:

: GF.G.C.W Putter) : Kho Kho 1. Organizing College 2. Tournament 3. Section : 20/02/2021 4. Date of commencement of the Tournament 20/02/2021

Dispatching the draws

Completion of the Tournament

5. Participating College/Institutions: (Enclose additional sheet, if need be)

(Enclose a Fixture Copy marking the Teams actually participated)

| Sl.No. | College (Men)   | No. Of players | Name of the Team<br>Manager | Stat