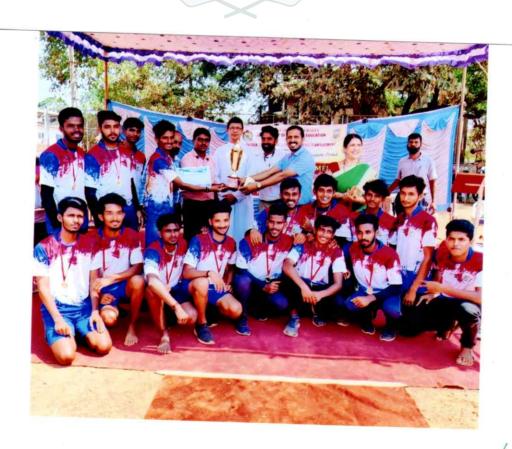

# MANGLORE UNIVERSITY INTER COLLEGIATE MOODBIDRI-KARAKAL TALUK CRICKET TOURNAMENT FOR MEN 2020-21

#### **CONVENOR'S REPORT**

|    | a li                                       |                                                                                          |
|----|--------------------------------------------|------------------------------------------------------------------------------------------|
| 1  | Organizing College                         | Sri Mahaveera College,<br>Moodbidri                                                      |
| 2  | Tournament                                 | Mangalore University<br>Intercollegiate Moodbidri-<br>Karkal Taluk Cricket<br>Tournament |
| 3  | Section                                    | Men                                                                                      |
| 4  | Selection                                  | Qualifying Mangalore University Intercollegiate Champion league competition Tournament   |
| 5  | Date of the commencement of the Tournament | 13 <sup>th</sup> To 17 <sup>th</sup> Feb 2021                                            |
| 6  | Dispatching the Draws                      | 10-02-2021                                                                               |
| 7  | Completion of the Tournament               | 17-02-2021                                                                               |
| 8  | Participating Colleges                     | Enclosed                                                                                 |
| 9  | Results                                    | Enclosed                                                                                 |
| 10 | Programme List                             | Enclosed                                                                                 |

# Mangalore University Inter Collegiate Moodbidri & Karkala Taluk Cricket Tournament for Men – 2020-21

We are happy to inform you that our college will be hosting Mangalore University Inter Collegiate (Moodbidri & Karkala Taluk) Cricket tournament for Men on 13<sup>th</sup> February 2021 at our college ground.

Sri K Abhayachandra Jain President, SMC Governing Council Former Minister, Govt. of Karnataka

Date: 17.02.2021 ಜ್ಞಾನಿಎೇ-ಬಳಕು

Time: 12.30 P.M.

Venue: College Ground

Raj Prasad Convener Dr. Radhakrishna Shetty Principal