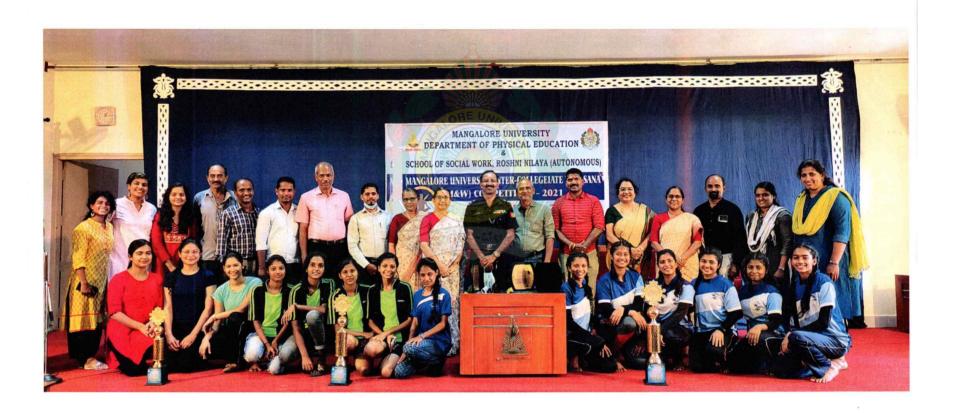

## **Mangalore University**

Physical Education

8

WOMEN "YOGASANA COMPETITION" (SOUTH ZONE) 2020 - 21

Prize DistributionCeremony

Date: 11-02-2021 ಹಾನವೇ-ಬೆಳಕು Time: 2:00 pm

**Venue:** Father Muller Indoor Stadium

Chief Guest: Dr. B. Sanjeev Rai

Chief of Research, FMMC

President: Rev. Fr. Ajith Menezes

Administrator, FMMC

Welcomed by

Rev. Fr. Richard Aloysius Coehlo
Director, FMCI

Prof. Akhilesh P M
Principal, FMCOSH

Mr. Chandrashekhara S N
Physical Education Director, FMMC

## **Mangalore University**

Physical Education

## Father Muller College of Speech and Hearing Mangalore

Conducting

MANGALORE UNIVERSITY INTERCOLLEGIATE MEN AND **WOMEN "YOGASANA COMPETITION" (SOUTH ZONE) 2020 - 21** 

# Inaugural Ceremony

Date: 11-02-2021

Time: 9:30 am **Venue:** Father Muller Indoor Stadium

**Chief Guests:** 

Dr. K. Krishna Sharma, HOD

Dept of yogic Science, Mangalore University

President:

Rev. Fr. Richard Aloysius Coelho Director, FMCI

> Rev. Fr. Ajith Menezes Administrator, FMMC

Rev. Fr. Rudolph Ravi D'Sa Administrator, FMMCH

> Prof. Akhilesh P. M. Principal, FMCOSH

Mr. Chandrashekhara S. N. Physical Education Director, FMMC