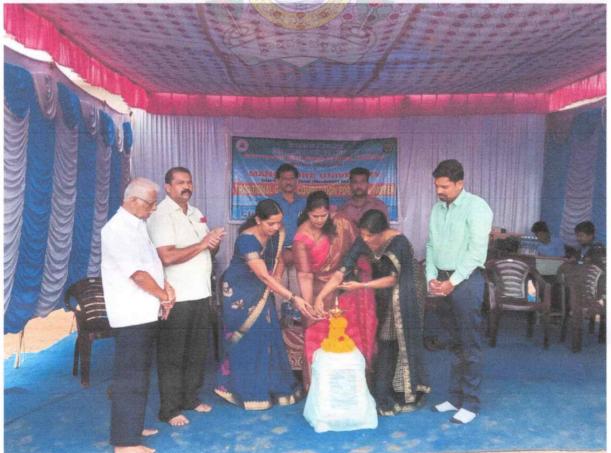

a. Withdrawing Colleges/Institutions:

Nil

: Government First Girade College, Traditional Games. Mudipu. Men & Women

15-02-2021

| Sl.No. | College/Institution | Duration of advance intimation to<br>the convener (i.e. date of receipt of<br>intimation) | Reason if any |
|--------|---------------------|-------------------------------------------------------------------------------------------|---------------|
| 1.     |                     | \                                                                                         |               |
| 2.     |                     |                                                                                           |               |
| 3.     |                     |                                                                                           |               |

9. General information on the tournament may be attached:

10. Tournament Photos and Invitations:

Exclosed

11. Bills pertaining to the tournament may be enclosed along with the statement of accounts (please note that the statement of accounts along with relevant vouchers must be sent at the earliest, to clear them within 10 days of the completion of the tournament)

#### TRADITIONAL GAME

Competition for Men & Women

Date:- 15/02/2021, Monday

Time:- 9.30 AM

Venue:- Government first grade college, Mudipu ground

Inauguarator

1) Sri. Prashanth Kajava,

2) Sri. Sheena Shetty, Member of CDC, GFGC Mudipu.

President

Dr. Giridhar Rao M S, Principal, GFGC Mudipu.

Dr. Sathish Gatty, Principal, GFGC, Bantwal.

Valedictory Programme

Date:- 15/02/2021

Time:- 4.00PM

**Prize Distribution** 

- 1) Mr. Ravishankar, Zonal Convenor, Mangalore University & Physical Education Director of GFGC Punjalkatte.
- 2) Dr. Giridhar Rao M S, Principal, GFGC Mudipu.
- Captain Sundar, Observer Mangalore University, & Physical Education Director of SVS College, Bantwal