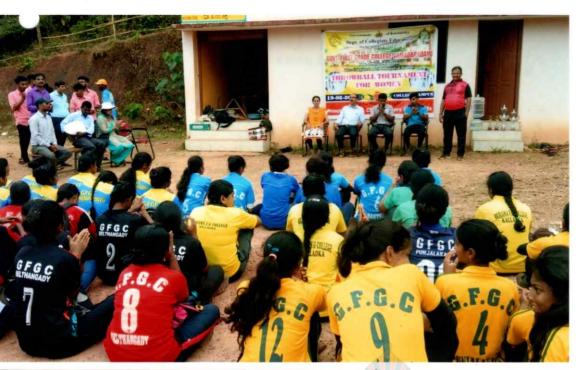

ntwal & Belthangady Zone)

2020-21

### **INAUGURAL FUNCTION**

19th February, 2021 at 9.30 am

Place - College Ground

President:

Prof. Hariprasad B. Shetty

Principal, G.F.G. College Vamadapadavu

**Chief Guest:** 

Prof. Ronald Preveen Correa

Department of Political Science,

G.F.G. C.ollege Vamadapadavu

We look forward your active participation

Staff, Students & C.D.C. G.F.G.C. Vamadapadavu.

Dr. KISHOR KUMAR C.K. Director of Physical Education Mangalore University Dr. RADHAKRISHNA H. B.
Physical Education Director
Convener, M.U.I.C. Throw ball (W)
(Bantwal & Belthangady Zone)

Prof. Hariprasad B. Shetty Principal, Govt. First Grade College, Vamadapadavu

# MUIC THROW BALL TOURNAMENT (BANTWAL & BELTHANGADY ZONE)

### ORGANISED BY

### **GOVT. FIRST GRADE COLLEGE VAMADAPADAVU,**









### POMPEI COLLEGE, AIKALA, D.K. - 574 141

(Re-accredited by NAAC with 'A' Grade CGPA 3.31)

and

### **MANGALORE UNIVERSI**

Cordially invite you to the

MANGALORE UNIVERSITY INTER - COLLEGIATE THROW BALL **TOURNAMENT FOR WOMEN (M'LORE NORTH ZONE) 2020-21** 

### VALEDICTORY AND PRIZE DISTRIBUTION

Date: 19th February 2021, Friday Time: 4.00 pm

**Venue: Pompei College Ground** 

President : Rev. Fr. Victor D'Mello

Correspondent, Pompei Institutions

Chief Guest: Mr Mathew N.M.

Principal, P.U. College, Talipady

Guest of

Honour : Mrs Hilda DSouza

Secretary, Lions Club, Kinnigoli

Mr. James Oliver

Dr. Purushothama K.V

Physical Education Director

Principal Pompei College, Aikala

Convener, MUIC Throw Ball Tournament Chairman, MUIC Throw Ball Tournament

**President & Members**