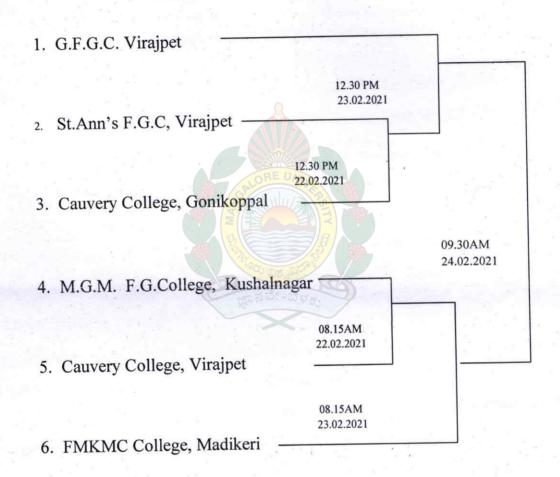

## PROFORMA FOR OBSERVER'S REPORT ON MANGALORE UNIVERSITY INTER-COLLEGIATE COMPETITIONS

**Note:** This proforma filled in and duly signed should be handed over /dispatched to the Director of Physical Education, Mangalore University within O2days of the conclusion of the Tournament /competition.

| i) Name of the Observer                     | Rakhee Poovanna.                                                       |
|---------------------------------------------|------------------------------------------------------------------------|
| with postal Address                         | G.F. & College Virajpet                                                |
| ii) Name of the Tournament/competition      | Manglor University Inter Collegiali<br>Traditional Sports Kortager Zon |
| iii) Category Men/Women                     | Both Traditional Sports Kodager 20                                     |
| iv) Name of the Host College                | First Grade College Maismad                                            |
| v) Date of the Competition                  | rom 15 Feb 2021                                                        |
| vi) Total No. of participating teams        | (Men) (Women)                                                          |
| B. Administrative Details                   |                                                                        |
| a) Boarding and Lodging :                   | Excellent/ Good /Satisfactory/Poor                                     |
| b) Local Transport                          | Excellent/ Good /Satisfactory/Poor —                                   |
| c) Arrangements at the Opening & Closin     | g Ceremonies : Excellent/ Good /Satisfactory/Poor —                    |
| d) Establishment of reception Booths at t   | he venue : Excellent/ Good /Satisfactory/Poor                          |
| C. Brief details of deficiencies as         | s observed under the Head B.                                           |
| (Attach an extra sheet if required)         |                                                                        |
| D. Technical Details                        |                                                                        |
| i) Number of grounds/courts/pitches ava     | ilable : <del>©</del> )                                                |
| ii) Dimensions of the grounds/Courts/pit    | ches :                                                                 |
| iii) Conditions of the Surface of grounds/o | courts/pitches : Excellent/ Good /Satisfactory/Poor                    |
| iv) Number of supervising officials         | :03                                                                    |
| v) General Standard of Officiating or Um    | piring and judgment: Excellent/Good/Satisfactory/Poor                  |
| vi) Observations regarding violation of Pu  | les if any:                                                            |

## E. Details of deficiencies observed under the head D: F. Critical Observations a) Behaviour of the host Officials towards Participating teams : Excellent/ Good /Satisfactory/Poor b) Conduct of the participating Teams : Excellent/ Good /Satisfactory/Poor including their officials : Excellent/ Good /Satisfactory/Poor c) Behaviour of the Spectators d) Details of unruly incident, if any G. Details of Deficiencies observed under the head F: H. New Records Created, if any, with full details: i) Name of the teams winning First to Fourth (up to Eighth positions If tournament is organised on PR and CR round basis) positions: Winners: Runners-up: 3rd Position: 4th Position: 5th Position: 6th Position: 7th Position: 8th Position:

J. Details of Protest(s), if any, and action taken thereon:

K. List of participated Colleges in the MUIC competition.

(Enclose the list) ] G F G College Nirayfiel,

1. Special Remarks: 2) First Grade College Murna

Name and Signature of the Observer.

ee Poovanna M. Asst. Prector of Physical Education G.F.G. College, Virajpet Kodagu.