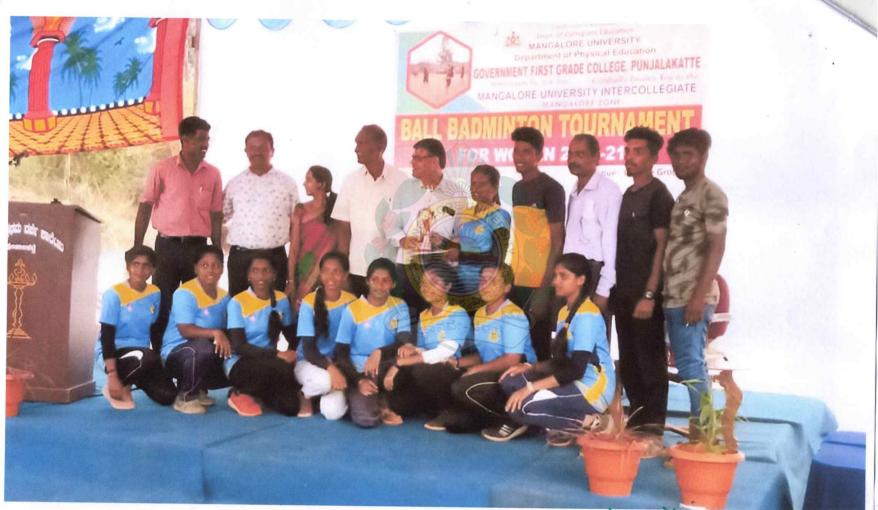

|

- 9. General information on the tournament may be attached:
- 10. Tournament Photos and Invitations:
- 11. Bills pertaining to the tournament may be enclosed along with the statement of accounts (please note that the statement of accounts along with relevant vouchers must be sent at the earliest, to clear them within 10 days of the completion of the tournament)

Certified that the entries given above are correct.

Signature of the Convener

Date: 13/02/2021 Place: Pury abelientte

Name: RAVISHANKARA B.

Designation: Physical Education Director Govt. First Grade College

Punjalkatte, BELTHANGADY Tq. - 574 233.

Govt. First Grade College

Punjalkatte, D. K. 574 233



Sovt. First Grade College Principle of the Princip



Principal
Sovt. First Grade College
Punjalkatte, D. K. 574 233



Principal
Principal
Sovt. First Grade College
Sovt. First Grade College

#### S.D.M.COLLEGE UJIRE (D.K)

#### Mangalore University Inter Collegiate Men Cricket tournament

#### (Belthangadi&Batwal Zone) 2020-21

#### Convenors report

Hosted by : S.D.M. College Ujire(Autonomous)

Date of the tournament (27<sup>th</sup> & 28<sup>th</sup> February 2021.)

College sent the entries . Men - 04

Participated colleges : Men – 03

Result

Winners :S.D.M. College Ujire

Runners : Sacred Heart College, Madanthyar

Third place : G.F.G.C Betthangadi

PHYSICAL EDUCATION DIRECTOR S.D.M. COLLEGE, UJIRE

## SRI DHARMASTHALA MANJUNATHESHWARA COLLEGE

(Autonomous), **Ujire** (Re-Accredited by NAAC at 'A'Grade with CGPA 3.61 out of 4)



Mangalore University Inter Collegiate Zonal (Belthangadi & Bantwal)