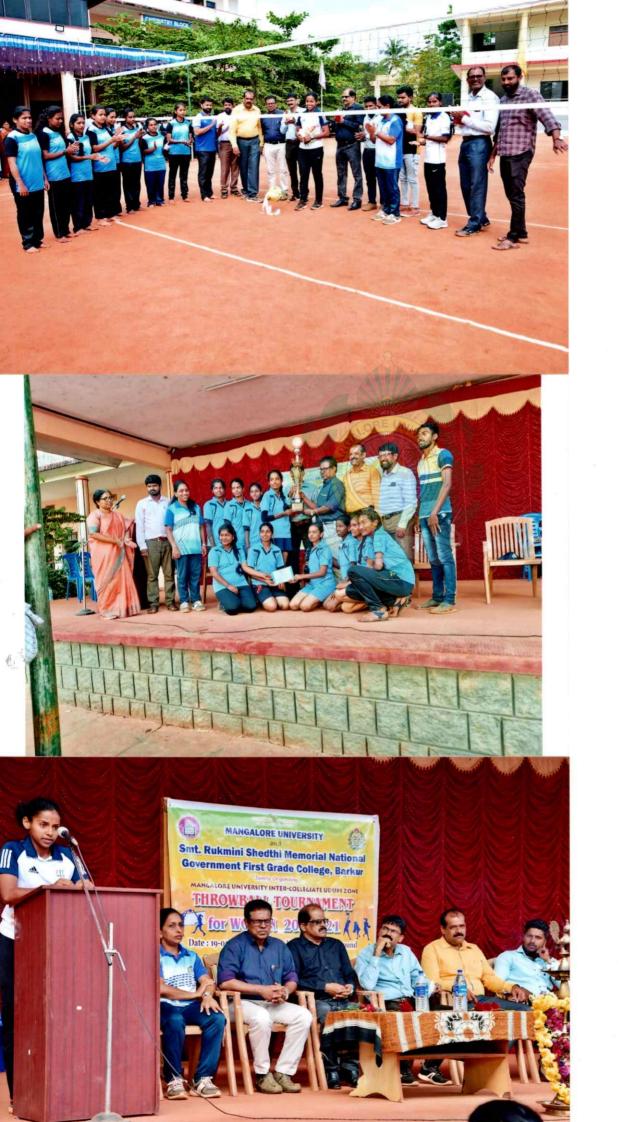

COLLEGIATE

Udupi Zone

### THROWBALL TOURNAMENT for WOMEN 2020 = 21

Date: 19-02-2021 Time: 9.30 A.M. Venue: College Ground

President

: Dr. Ramesh Achar,

Principal, S.R.S.M.N.G.F.G.C. Barkur

Inaugurator : Sri Chandrashekhar Hegde

Rtd. Physicl Education Director & President, Brahmavar Sports Club

Chief Guests: Miss Karishma

National Medallist in Athletics

Sri Biju Jacob,

Physical Education Director, Crossland College, Brahmavara

All are cordially invited



Dr. Jayabharathi A

Physical Education Director

Sri Biju Jacob

Mangalore University Udupi Zone

Sports Co Ordinator

Dr. Kishore Kumar C K

Director of Physical Education Mangalore University

Dr. Ramesh Achar

Principal

Teaching Staff, Non Teaching Staff, Students

CDC, PTA & Alumni Association

S.R.S.M.N.G.F.G.C. Barkur



### MANGLORE UNIVERSITY INTER COLLEGIATE SOFT BALL UDUPI ZONE (MEN AND WOMEN) TOURNAMENT 2020-21

### **CONVENOR'S REPORT**

| 1  | Organizing College                         | Sri Mahaveera College,<br>Moodbidri                                                         |
|----|--------------------------------------------|---------------------------------------------------------------------------------------------|
| 2  | Tournament                                 | Mangalore University<br>Intercollegiate Softball<br>Tournament                              |
| 3  | Section                                    | Men and Women                                                                               |
| 4  | Selection                                  | Qualifying Mangalore<br>University In