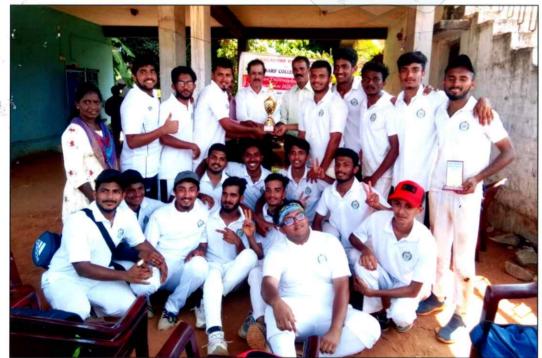

# MANGLORE UNIVERSITY INTER COLLEGIATE MOODBIDRI-KARAKAL TALUK CRICKET TOURNAMENT FOR MEN 2020-21

#### **CONVENOR'S REPORT**

|    | a li                                       |                                                                                          |
|----|--------------------------------------------|------------------------------------------------------------------------------------------|
| 1  | Organizing College                         | Sri Mahaveera College,<br>Moodbidri                                                      |
| 2  | Tournament                                 | Mangalore University<br>Intercollegiate Moodbidri-<br>Karkal Taluk Cricket<br>Tournament |
| 3  | Section                                    | Men                                                                                      |
| 4  | Selection                                  | Qualifying Mangalore University Intercollegiate Champion league competition Tournament   |
| 5  | Date of the commencement of the Tournament | 13 <sup>th</sup> To 17 <sup>th</sup> Feb 2021                                            |
| 6  | Dispatching the Draws                      | 10-02-2021                                                                               |
| 7  | Completion of the Tournament               | 17-02-2021                                                                               |
| 8  | Participating Colleges                     | Enclosed                                                                                 |
| 9  | Results                                    | Enclosed                                                                                 |
| 10 | Programme List                             | Enclosed                                                                                 |

# Mangalore University Inter Collegiate Moodbidri & Karkala Taluk Cricket Tournament for Men – 2020-21

We are happy to inform you that our college will be hosting Mangalore University Inter Collegiate (Moodbidri & Karkala Taluk) Cricket tournament for Men on 13<sup>th</sup> February 2021 at our college ground.

#### **CONVENOR'S REPORT**

Results of Mangalore University Intercollegiate Moodbidri-Karkala Taluk

Cricket Tournament for Men from 13th - 17th February 2021

MEN SECTION MATCH

1 PLACE – SRI MAHAVEERA COLLEGE, MOODBIDRI

II PLACE - MPM GFGC, Karkala

(Mr. Raj Prasad)

Physical Edu. Director/Convener

MUIC Cricket Tournament

Physical Director

SRI MAHAVEERA COLLEGE

MODDRIGHT IS KI

Principal