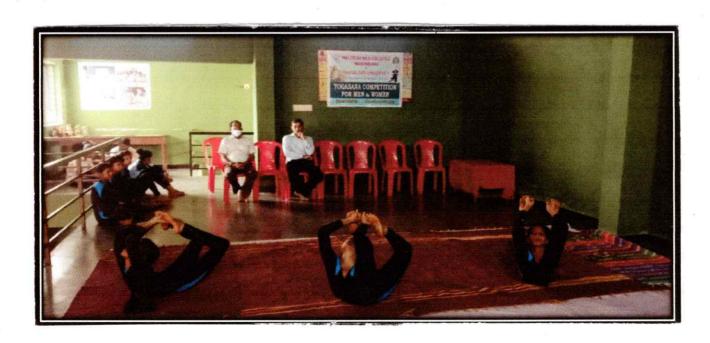

## Father Muller College of Speech and Hearing Mangalore

Conducting

MANGALORE UNIVERSITY INTERCOLLEGIATE MEN AND **WOMEN "YOGASANA COMPETITION" (SOUTH ZONE) 2020 - 21** 

# Inaugural Ceremony

Date: 11-02-2021

Time: 9:30 am **Venue:** Father Muller Indoor Stadium

**Chief Guests:** 

Dr. K. Krishna Sharma, HOD

Dept of yogic Science, Mangalore University

President:

Rev. Fr. Richard Aloysius Coelho Director, FMCI

> Rev. Fr. Ajith Menezes Administrator, FMMC

Rev. Fr. Rudolph Ravi D'Sa Administrator, FMMCH

> Prof. Akhilesh P. M. Principal, FMCOSH

Mr. Chandrashekhara S. N. Physical Education Director, FMMC