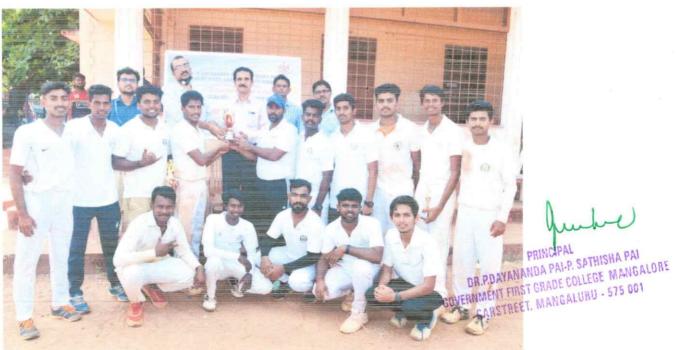

# MANGLORE UNIVERSITY INTER COLLEGIATE MOODBIDRI-KARAKAL TALUK CRICKET TOURNAMENT FOR MEN 2020-21

#### **CONVENOR'S REPORT**

|    | a li                                       |                                                                                          |
|----|--------------------------------------------|------------------------------------------------------------------------------------------|
| 1  | Organizing College                         | Sri Mahaveera College,<br>Moodbidri                                                      |
| 2  | Tournament                                 | Mangalore University<br>Intercollegiate Moodbidri-<br>Karkal Taluk Cricket<br>Tournament |
| 3  | Section                                    | Men                                                                                      |
| 4  | Selection                                  | Qualifying Mangalore University Intercollegiate Champion league competition Tournament   |
| 5  | Date of the commencement of the Tournament | 13 <sup>th</sup> To 17 <sup>th</sup> Feb 2021                                            |
| 6  | Dispatching the Draws                      | 10-02-2021                                                                               |
| 7  | Completion of the Tournament               | 17-02-2021                                                                               |
| 8  | Participating Colleges                     | Enclosed                                                                                 |
| 9  | Results                                    | Enclosed                                                                                 |
| 10 | Programme List                             | Enclosed                                                                                 |

# Mangalore University Inter Collegiate Moodbidri & Karkala Taluk Cricket Tournament for Men – 2020-21

We are happy to inform you that our college will be hosting Mangalore University Inter Collegiate (Moodbidri & Karkala Taluk) Cricket tournament for Men on 13<sup>th</sup> February 2021 at our college ground.

#### **CONVENOR'S REPORT**

Results of Mangalore University Intercollegiate Moodbidri-Karkala Taluk

Cricket Tournament for Men from 13th - 17th February 2021

MEN SECTION MATCH

1 PLACE – SRI MAHAVEERA COLLEGE, MOODBIDRI

II PLACE - MPM GFGC, Karkala

(Mr. Raj Prasad)

Physical Edu. Director/Convener

MUIC Cricket Tournament

Physical Director

SRI MAHAVEERA COLLEGE

MODDRIGHT IS KI

Principal

Sri K Abhayachandra Jain President, SMC Governing Council Former Minister, Govt. of Karnataka

Date: 17.02.2021 ಜ್ಞಾನಿಎೇ-ಬಳಕು

Time: 12.30 P.M.

Venue: College Ground

Raj Prasad Convener Dr. Radhakrishna Shetty Principal