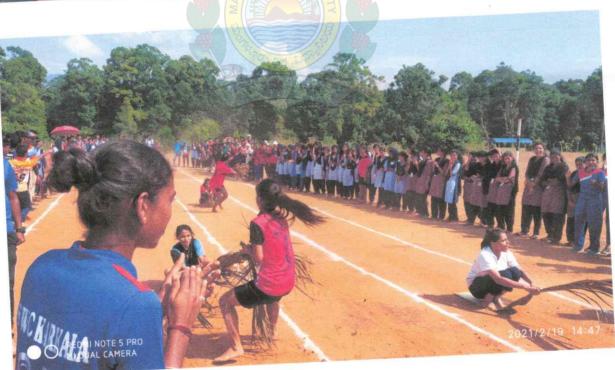

# MUIC TRADITIONAL GAMES 2020-21

## Result Sheet

| SL<br>NO | EVENT            | CATEGORY | PARTICIPANT NAME                 | COLLEGE          | PLACING               |
|----------|------------------|----------|----------------------------------|------------------|-----------------------|
| 1        | Sack race        | Boys     | Anish T K                        | G F G C Virajpet | 1st place             |
|          |                  |          | Machaiah T N                     | F G C Murnad     | 2 <sup>nd</sup> place |
|          |                  | Girls    | Bhavani                          | G F G C Virajpet | 1 <sup>st</sup> place |
|          |                  |          | Johna P J                        | G F G C Virajpet | 2 <sup>nd</sup> place |
| 2        | Sack race relay  | Boys     | Chandan<br>Aneesh                | G F G C Virajpet | 1 <sup>st</sup> place |
|          |                  |          | Somanna V T<br>Machaiah T N      | F G C Murnad     | 2 <sup>nd</sup> place |
|          |                  | Girls    | Johna P J<br>Bhavani S           | G F G C Virajpet | 1 <sup>st</sup> place |
|          | OF A PROPERTY OF | MAM      | Veekshitha C E<br>Veekshitha P A | F G C Murnad     | 2 <sup>nd</sup> place |
| 3        | Skipping relay   | Boys     | Machaiah T N<br>Yashwanth P H    | F G C Murnad     | 1 <sup>st</sup> place |
|          | with the same of |          | Aneesh<br>Ganesh                 | G F G C Virajpet | 2 <sup>nd</sup> place |
|          |                  | Girls    | Chaitra                          | G F G C Virajpet | 1 <sup>st</sup> place |
|          |                  |          | Bhuvana S<br>Veekshitha C E      | F G C Murnad     | 2 <sup>nd</sup> place |
| 4        | Spin top         | Boys     | Kishore<br>Nagaraj H M           | G F G C Virajpet | 1 <sup>st</sup> place |
|          |                  |          | Nachappa<br>Belliappa B S        | F G C Murnad     | 2 <sup>nd</sup> place |
|          |                  | Girls    | Rakshitha<br>Bhavani             | G F G C Virajpet | 1 <sup>st</sup> place |
|          |                  |          | Ramya B L<br>Joshika M M         | F G C Murnad     | 2 <sup>nd</sup> place |
| 5        | Sling Shot       | Boys     | Karumbaiah B<br>Yashwanth P H    | F G C Murnad     | 1 <sup>st</sup> place |
|          |                  |          | Ganesh<br>Manjesh                | G F G C Virajpet | 2 <sup>nd</sup> place |
|          |                  | Girls    | Chaithra<br>Rakshitha            | G F G C Virajpet | 1 <sup>st</sup> place |
|          |                  |          | Trupthi A C<br>Veekshitha C E    | F G C Murnad     | 2 <sup>nd</sup> place |