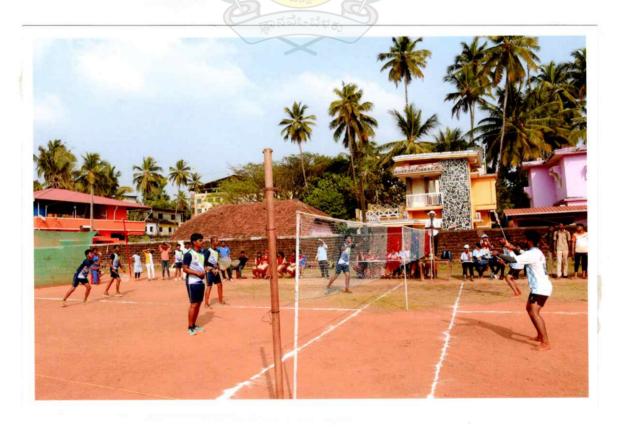

a

# SRI VENKATARAMANA WOMEN'S COLLEGE KARKALA-574104 UDUPI DIST

:08258-230777

E-MAIL: svwckarkala@gmail.com

DATE:- 16-02-2021

# MANGALORE UNIVERSITY INTERCOLLEGIATE (UDUPI ZONE) MEN AND WOMEN BALL BADMINTON RESULTS

| 1 | Men<br>section | I Place   | S.B.College, Karkala             |
|---|----------------|-----------|----------------------------------|
|   |                | II Place  | M.P.M F.G.College, Karkala       |
|   |                | III Place | Sri Dhavala College, Moodabidre  |
|   |                | IV Place  | B.B Hegde F.G.College, Kundapura |
| 2 | Women          | I Place   | M.P.M F.G.College, Karkala       |
|   | section        | II Place  | S.V.W.College, Karkala           |
|   |                | III Place | Sri Dhavala College, Moodabidre  |





Inauguration



Action Photo

Principal
Sri Venkataramana
'a'omen's College, Karkala



Men - Winner



Women - Winners

Principal
Sri Venkataramana
Women's College, Karkala

# 19/03/2021

# MANGALORE UNIVERSITY INTER-COLLEGIATE TOURNAMENTS PROFORMA FOR CONVENER'S REPORT

1. Organizing College: SCHOOL OF SOCIAL WORK ROSHNI NILAYA MANGALORE

2. Tournament: INTER-COLLEGIATE TOURNAMENT YOGASANA

3. Section: MEN/WOMEN

4. Date of commencement of the Tournament: 16 FEBUARY 2021

Dispatching the draws:

Completion of the Tournament

| SL<br>NO | COLLEGE                              | NO. OF<br>PLAYERS | NAME OF THE TEAM MANAGER | STATUS OF THE MANAGER |
|----------|--------------------------------------|-------------------|--------------------------|-----------------------|
| 1        | G.F.G.C, Kavoor