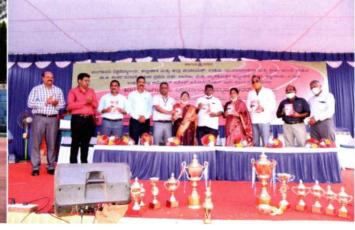

### ಮಂಗಳೂರು ವಿ.ವಿ. ಥ್ರೋಬಾಲ್ ಪಂದ್ಯಾಟ, ಜಿಡೆಕಲ್ಲು ಕಾಲೇಜು ಸಾರಥ್ಯ

ಮಂಗಳೂರು ವಿಶ್ವವಿದ್ಯಾನಿಲಯದ ಪುತ್ತೂರು ಸುಳ್ಯ ಹಾಗೂ ಕಡಬ ತಾಲೂಕುಗಳನ್ನೊಳಗೊಂಡ ವಲಯ ಮಟ್ಟದ ಪದವಿ ಕಾಲೇಜುಗಳ ಮಹಿಳೆಯರ ಥ್ರೋಬಾಲ್ ಪಂದ್ಯಾಟವು ಪುತ್ತೂರಿನ ಸರಕಾರಿ ಪ್ರಥಮ ದರ್ಜೆ ಕಾಲೇಜು ಜಿಡೆಕಲ್ಲು ಇದರ ಸಾರಥ್ಯದಲ್ಲಿ ದಿನಾಂಕ 10.02.2021ರಂದು ನಡೆಯಿತು. ಸರಕಾರಿ ಮತ್ತು ಖಾಸಗಿ ಕಾಲೇಜುಗಳ ಸುಮಾರು ಎಂಟು ತಂಡಗಳು ಈ ಸ್ಪರ್ಧೆಯಲ್ಲಿ ಭಾಗವಹಿಸಿದವು. ಕೋವಿಡ್ ನಿಯಮದ ಪ್ರಕಾರ ಯಾವುದೇ ಸಮಾರಂಭವಿಲ್ಲದೆ ಸರಳವಾಗಿ ಕಾಲೇಜಿನ ಪ್ರಾಂಶುಪಾಲರಾದ ಶ್ರೀಮತಿ ನಳಿನಾಕ್ಷಿ. ಎ.ಎಸ್. ಇವರು ಈ ಪಂದ್ಯಾಟವನ್ನು ಉದ್ಘಾಟಿಸಿದರು. ವಲಯ ಸಂಚಾಲಕರಾದ ಡಾ। ಪೊಡಿಯ. ದೈಹಿಕ ನಿರ್ದೇಶಕ ಶ್ರೀ ಸೇಸಪ್ಪ, ವಿವಿಧ ಕಾಲೇಜುಗಳ ದೈಹಿಕ ನಿರ್ದೇಶಕರುಗಳು ಹಾಗೂ ಕಾಲೇಜಿನ ಎಲ್ಲಾ ಉಪನ್ಯಾಸಕರು ಮತ್ತು ವಿದ್ಯಾರ್ಥಿಗಳು ಈ ಸಂದರ್ಭದಲ್ಲಿ ಉಪಸ್ಥಿತರಿದ್ದರು.

The Mangalore University Inter Collegiate Throwball Tournament for women was organised by Mangalore University and GFGC, Puttur at the Puttur, Sullia and Kabadab taluk level on 10.02.2022. Eight teams from various colleges participated in the Tournament. The tournament was conducted without any celebrations adhering to COVID rules. The principal of the College Mrs. Nalinakshi A S inaugurated the tournament. The Zonal coordinator Dr. Podiya, the convener Mr. Sesappa, the Physical Education Director of the College were present along with the physical education directors of various colleges, staff and students.