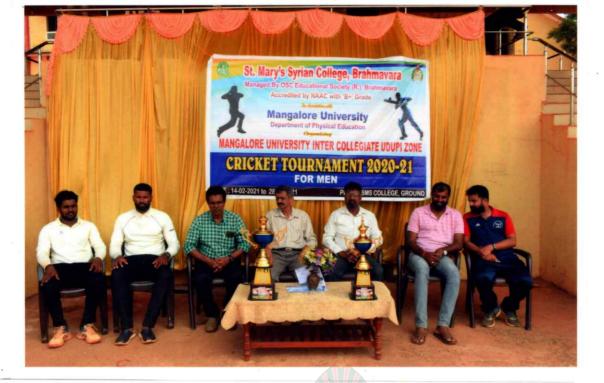

# MANGLORE UNIVERSITY INTER COLLEGIATE MOODBIDRI-KARAKAL TALUK CRICKET TOURNAMENT FOR MEN 2020-21

#### **CONVENOR'S REPORT**

|    | a li                                       |                                                                                          |
|----|--------------------------------------------|------------------------------------------------------------------------------------------|
| 1  | Organizing College                         | Sri Mahaveera College,<br>Moodbidri                                                      |
| 2  | Tournament                                 | Mangalore University<br>Intercollegiate Moodbidri-<br>Karkal Taluk Cricket<br>Tournament |
| 3  | Section                                    | Men                                                                                      |
| 4  | Selection                                  | Qualifying Mangalore University Intercollegiate Champion league competition Tournament   |
| 5  | Date of the commencement of the Tournament | 13 <sup>th</sup> To 17 <sup>th</sup> Feb 2021                                            |
| 6  | Dispatching the Draws                      | 10-02-2021                                                                               |
| 7  | Completion of the Tournament               | 17-02-2021                                                                               |
| 8  | Participating Colleges                     | Enclosed                                                                                 |
| 9  | Results                                    | Enclosed                                                                                 |
| 10 | Programme List                             | Enclosed                                                                                 |

# Mangalore University Inter Collegiate Moodbidri & Karkala Taluk Cricket Tournament for Men – 2020-21

We are happy to inform you that our college will be hosting Mangalore University Inter Collegiate (Moodbidri & Karkala Taluk) Cricket tournament for Men on 13<sup>th</sup> February 2021 at our college ground.