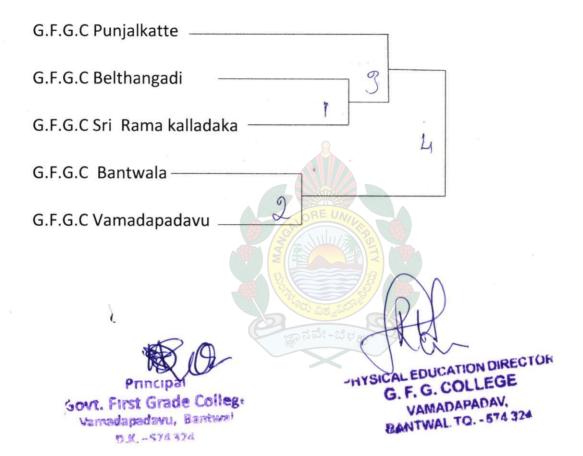

Bantwal & Belthangady Zone)

2020-21

### **INAUGURAL FUNCTION**

19th February, 2021 at 9.30 am

Place - College Ground

President:

Prof. Hariprasad B. Shetty

Principal, G.F.G. College Vamadapadavu

**Chief Guest:** 

Prof. Ronald Preveen Correa

Department of Political Science,

G.F.G. C.ollege Vamadapadavu

We look forward your active participation

Staff, Students & C.D.C. G.F.G.C. Vamadapadavu.

Dr. KISHOR KUMAR C.K. Director of Physical Education Mangalore University Dr. RADHAKRISHNA H. B.
Physical Education Director
Convener, M.U.I.C. Throw ball (W)
(Bantwal & Belthangady Zone)

Prof. Hariprasad B. Shetty Principal, Govt. First Grade College, Vamadapadavu

# MUIC THROW BALL TOURNAMENT (BANTWAL & BELTHANGADY ZONE)

### ORGANISED BY

### **GOVT. FIRST GRADE COLLEGE VAMADAPADAVU,**









### POMPEI COLLEGE, AIKALA, D.K. - 574 141

(Re-accredited by NAAC with 'A' Grade CGPA 3.31)

and

### **MANGALORE UNIVERSI**

Cordially invite you to the

MANGALORE UNIVERSITY INTER - COLLEGIATE THROW BALL **TOURNAMENT FOR WOMEN (M'LORE NORTH ZONE) 2020-21** 

### VALEDICTORY AND PRIZE DISTRIBUTION

Date: 19th February 2021, Friday Time: 4.00 pm

**Venue: Pompei College Ground** 

President : Rev. Fr. Victor D'Mello

Correspondent, Pompei Institutions

Chief Guest: Mr Mathew N.M.

Principal, P.U. College, Talipady

Guest of

Honour : Mrs Hilda DSouza

Secretary, Lions Club, Kinnigoli

Mr. James Oliver

Dr. Purushothama K.V

Physical Education Director

Principal Pompei College, Aikala

Convener, MUIC Throw Ball Tournament Chairman, MUIC Throw Ball Tournament

**President & Members