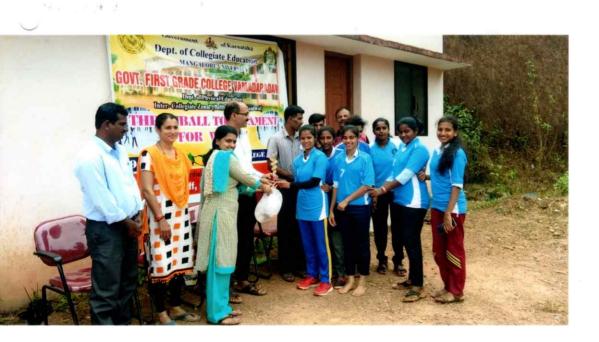

### ಮಂಗಳೂರು ವಿ.ವಿ. ಥ್ರೋಬಾಲ್ ಪಂದ್ಯಾಟ, ಜಿಡೆಕಲ್ಲು ಕಾಲೇಜು ಸಾರಥ್ಯ

ಮಂಗಳೂರು ವಿಶ್ವವಿದ್ಯಾನಿಲಯದ ಪುತ್ತೂರು ಸುಳ್ಯ ಹಾಗೂ ಕಡಬ ತಾಲೂಕುಗಳನ್ನೊಳಗೊಂಡ ವಲಯ ಮಟ್ಟದ ಪದವಿ ಕಾಲೇಜುಗಳ ಮಹಿಳೆಯರ ಥ್ರೋಬಾಲ್ ಪಂದ್ಯಾಟವು ಪುತ್ತೂರಿನ ಸರಕಾರಿ ಪ್ರಥಮ ದರ್ಜೆ ಕಾಲೇಜು ಜಿಡೆಕಲ್ಲು ಇದರ ಸಾರಥ್ಯದಲ್ಲಿ ದಿನಾಂಕ 10.02.2021ರಂದು ನಡೆಯಿತು. ಸರಕಾರಿ ಮತ್ತು ಖಾಸಗಿ ಕಾಲೇಜುಗಳ ಸುಮಾರು ಎಂಟು ತಂಡಗಳು ಈ ಸ್ಪರ್ಧೆಯಲ್ಲಿ ಭಾಗವಹಿಸಿದವು. ಕೋವಿಡ್ ನಿಯಮದ ಪ್ರಕಾರ ಯಾವುದೇ ಸಮಾರಂಭವಿಲ್ಲದೆ ಸರಳವಾಗಿ ಕಾಲೇಜಿನ ಪ್ರಾಂಶುಪಾಲರಾದ ಶ್ರೀಮತಿ ನಳಿನಾಕ್ಷಿ. ಎ.ಎಸ್. ಇವರು ಈ ಪಂದ್ಯಾಟವನ್ನು ಉದ್ಘಾಟಿಸಿದರು. ವಲಯ ಸಂಚಾಲಕರಾದ ಡಾ। ಪೊಡಿಯ. ದೈಹಿಕ ನಿರ್ದೇಶಕ ಶ್ರೀ ಸೇಸಪ್ಪ, ವಿವಿಧ ಕಾಲೇಜುಗಳ ದೈಹಿಕ ನಿರ್ದೇಶಕರುಗಳು ಹಾಗೂ ಕಾಲೇಜಿನ ಎಲ್ಲಾ ಉಪನ್ಯಾಸಕರು ಮತ್ತು ವಿದ್ಯಾರ್ಥಿಗಳು ಈ ಸಂದರ್ಭದಲ್ಲಿ ಉಪಸ್ಥಿತರಿದ್ದರು.

The Mangalore University Inter Collegiate Throwball Tournament for women was organised by Mangalore University and GFGC, Puttur at the Puttur, Sullia and Kabadab taluk level on 10.02.2022. Eight teams from various colleges participated in the Tournament. The tournament was conducted without any celebrations adhering to COVID rules. The principal of the College Mrs. Nalinakshi A S inaugurated the tournament. The Zonal coordinator Dr. Podiya, the convener Mr. Sesappa, the Physical Education Director of the College were present along with the physical education directors of various colleges, staff and students.