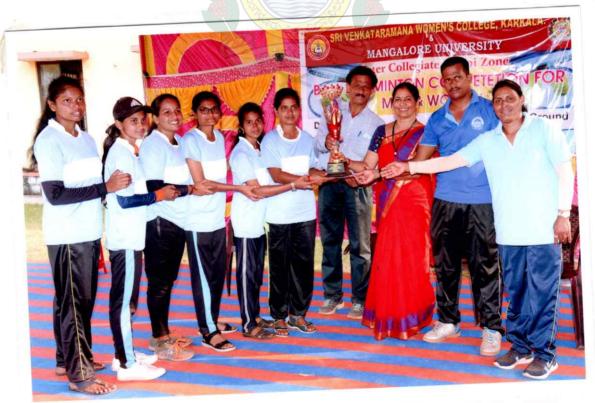

svwckarkala@gmail.com

DATE:- 16-02-2021

# MANGALORE UNIVERSITY INTERCOLLEGIATE (UDUPI ZONE) MEN AND WOMEN BALL BADMINTON RESULTS

| 1 | Men<br>section | I Place   | S.B.College, Karkala             |
|---|----------------|-----------|----------------------------------|
|   |                | II Place  | M.P.M F.G.College, Karkala       |
|   |                | III Place | Sri Dhavala College, Moodabidre  |
|   |                | IV Place  | B.B Hegde F.G.College, Kundapura |
| 2 | Women          | I Place   | M.P.M F.G.College, Karkala       |
|   | section        | II Place  | S.V.W.College, Karkala           |
|   |                | III Place | Sri Dhavala College, Moodabidre  |





Inauguration



Action Photo

Principal
Sri Venkataramana
'a'omen's College, Karkala



Men - Winner



Women - Winners

Principal
Sri Venkataramana
Women's College, Karkala

# 19/03/2021

# MANGALORE UNIVERSITY INTER-COLLEGIATE TOURNAMENTS PROFORMA FOR CONVENER'S REPORT

1. Organizing College: SCHOOL OF SOCIAL WORK ROSHNI NILAYA MANGALORE

2. Tournament: INTER-COLLEGIATE TOURNAMENT YOGASANA

3. Section: MEN/WOMEN

4. Date of commencement of the Tournament: 16 FEBUARY 2021

Dispatching the draws:

Completion of the Tournament

| SL<br>NO | COLLEGE                              | NO. OF<br>PLAYERS | NAME OF THE TEAM MANAGER | STATUS OF THE MANAGER |
|----------|--------------------------------------|-------------------|--------------------------|-----------------------|
| 1        | G.F.G.C, Kavoor                      | 06                | Dr. John Pinto           | PHY. EDU DIRECTOR     |