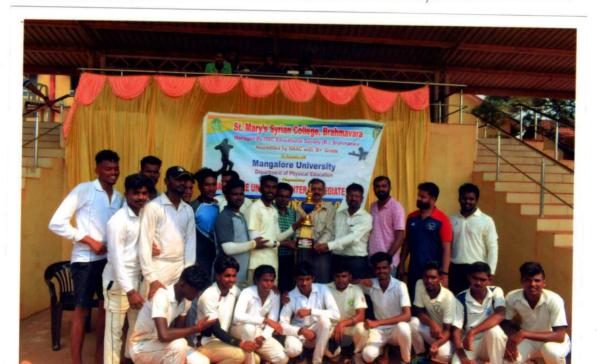

#### **CONVENOR'S REPORT**

Results of Mangalore University Intercollegiate Moodbidri-Karkala Taluk

Cricket Tournament for Men from 13th - 17th February 2021

MEN SECTION MATCH

1 PLACE – SRI MAHAVEERA COLLEGE, MOODBIDRI

II PLACE - MPM GFGC, Karkala

(Mr. Raj Prasad)

Physical Edu. Director/Convener

MUIC Cricket Tournament

Physical Director

SRI MAHAVEERA COLLEGE

MODDRIGHT IS KI

Principal