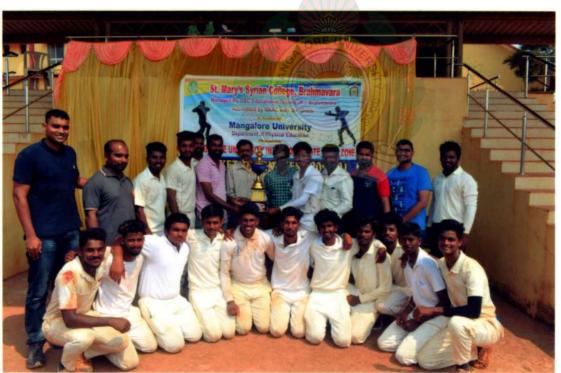

#### **CONVENOR'S REPORT**

Results of Mangalore University Intercollegiate Moodbidri-Karkala Taluk

Cricket Tournament for Men from 13th - 17th February 2021

MEN SECTION MATCH

1 PLACE – SRI MAHAVEERA COLLEGE, MOODBIDRI

II PLACE - MPM GFGC, Karkala

(Mr. Raj Prasad)

Physical Edu. Director/Convener

MUIC Cricket Tournament

Physical Director

SRI MAHAVEERA COLLEGE

MODDRIGHT IS KI

Principal