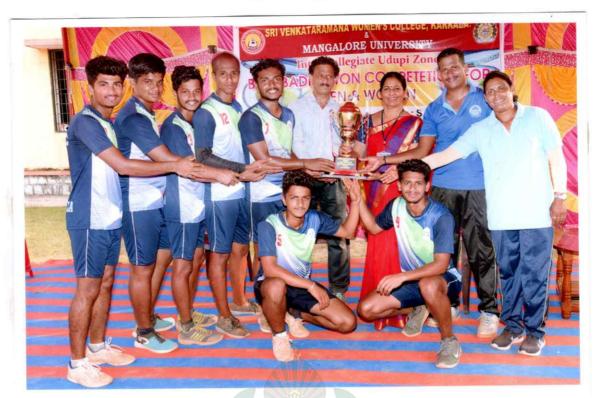

-230777

E-MAIL: svwckarkala@gmail.com

DATE:- 16-02-2021

# MANGALORE UNIVERSITY INTERCOLLEGIATE (UDUPI ZONE) MEN AND WOMEN BALL BADMINTON RESULTS

| 1 | Men<br>section | I Place   | S.B.College, Karkala             |
|---|----------------|-----------|----------------------------------|
|   |                | II Place  | M.P.M F.G.College, Karkala       |
|   |                | III Place | Sri Dhavala College, Moodabidre  |
|   |                | IV Place  | B.B Hegde F.G.College, Kundapura |
| 2 | Women          | I Place   | M.P.M F.G.College, Karkala       |
|   | section        | II Place  | S.V.W.College, Karkala           |
|   |                | III Place | Sri Dhavala College, Moodabidre  |





Inauguration



Action Photo

Principal
Sri Venkataramana
'a'omen's College, Karkala



Men - Winner



Women - Winners

Principal
Sri Venkataramana
Women's College, Karkala

# 19/03/2021

# MANGALORE UNIVERSITY INTER-COLLEGIATE TOURNAMENTS PROFORMA FOR CONVENER'S REPORT

1. Organizing College: SCHOOL OF SOCIAL WORK ROSHNI NILAYA MANGALORE

2. Tournament: INTER-COLLEGIATE TOURNAMENT YOGASANA

3. Section: MEN/WOMEN

4. Date of commencement of the Tournament: 16 FEBUARY 2021

Dispatching the draws:

Completion of the Tournament

| SL<br>NO | COLLEGE                              | NO. OF<br>PLAYERS | NAME OF THE TEAM MANAGER | STATUS OF THE MANAGER |
|----------|--------------------------------------|-------------------|--------------------------|-----------------------|
| 1        | G.F.G.C, Kavoor                      | 06                | Dr. John Pinto           | PHY. EDU