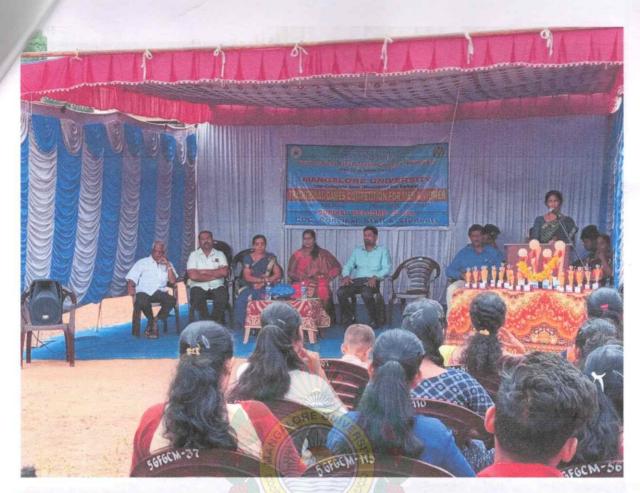

a. Withdrawing Colleges/Institutions:

Nil

: Government First Girade College, Traditional Games. Mudipu. Men & Women

15-02-2021

| Sl.No. | College/Institution | Duration of advance intimation to<br>the convener (i.e. date of receipt of<br>intimation) | Reason if any |
|--------|---------------------|-------------------------------------------------------------------------------------------|---------------|
| 1.     |                     | \                                                                                         |               |
| 2.     |                     |                                                                                           |               |
| 3.     |                     |                                                                                           |               |

9. General information on the tournament may be attached:

10. Tournament Photos and Invitations:

Exclosed

11. Bills pertaining to the tournament may be enclosed along with the statement of accounts (please note that the statement of accounts along with relevant vouchers must be sent at the earliest, to clear them within 10 days of the completion of the tournament)

#### TRADITIONAL GAME

Competition for Men & Women

Date:- 15/02/2021, Monday

Time:- 9.30 AM

Venue:- Government first grade college, Mudipu ground

Inauguarator

1) Sri. Prashanth Kajava,

2) Sri. Sheena Shetty, Member of CDC, GFGC Mudipu.

President

Dr. Giridhar Rao M S, Principal, GFGC Mudipu.

Dr. Sathish Gatty, Principal, GFGC, Bantwal.

Valedictory Programme

Date:- 15/02/2021

Time:- 4.00PM

**Prize Distribution** 

- 1) Mr. Ravishankar, Zonal Convenor, Mangalore University & Physical Education Director of GFGC Punjalkatte.
- 2) Dr. Giridhar Rao M S, Principal, GFGC Mudipu.
- Captain Sundar, Observer Mangalore University, & Physical Education Director of SVS College, Bantwal